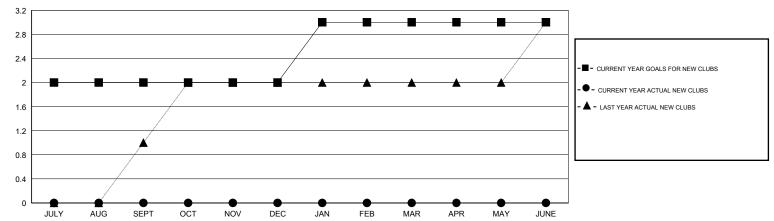

## GOALS AND ACTUAL NEW CLUBS CUMULATIVE

| DROPPED CLUBS: 0        |            | 17 CLUBS OF 60 ADDED 1 OR MORE<br>NEW MEMBERS | GENDER DISTRIBUTION  MALE 1,735 (69.82%) |              |              |
|-------------------------|------------|-----------------------------------------------|------------------------------------------|--------------|--------------|
| DROPPED MEMBERS         |            |                                               | FEMALE                                   | 750 (30.18%) |              |
| DECEASED CLUB CANCELLED | 0          | CLICK HERE FOR HEALTH ASSESSMENT DATA         | FAMILY UNIT MEMBERS HEAD OF HOUSEHOLD    |              | 1,566<br>663 |
| TOTAL                   | 118<br>118 |                                               | NON-HEAD OF HOUSEHOL                     | 903          |              |