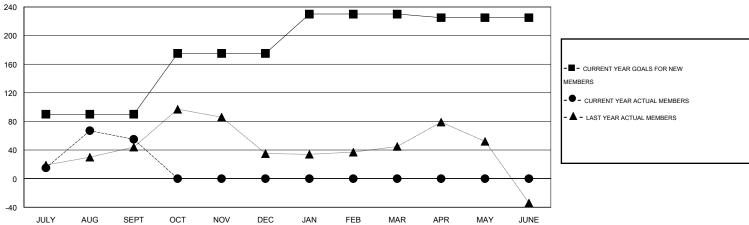

## LOCATION INDIA

 $\mathsf{GMT}\;\mathsf{CA}\;6$ 

| Clubs  RESULTS FOR 2015-2016 |   |   |   |   | Members  RESULTS FOR 2015-2016 |    |     |     |    |
|------------------------------|---|---|---|---|--------------------------------|----|-----|-----|----|
|                              |   |   |   |   |                                |    |     |     |    |
| JULY/AUG/SEPT                | 2 | 0 | 0 | 0 | JULY/AUG/SEPT                  | 90 | 173 | 118 | 55 |
| OCT/NOV/DEC                  | 0 | 0 | 0 | 0 | OCT/NOV/DEC                    | 85 | 0   | 0   | 0  |
| JAN/FEB/MAR                  | 1 | 0 | 0 | 0 | JAN/FEB/MAR                    | 55 | 0   | 0   | 0  |
| APR/MAY/JUNE                 | 0 | 0 | 0 | 0 | APR/MAY/JUNE                   | -5 | 0   | 0   | 0  |